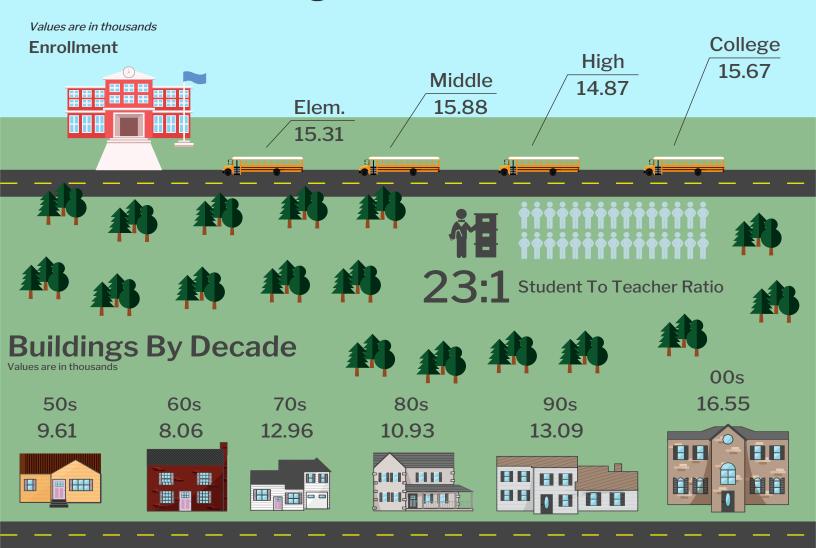

## **Demographics**

Values are in thousands

250 TOTAL POPULATION



| 18-26 ( | 35.22 |
|---------|-------|
| 27-35*  | 37.79 |
| 36-44 ( | 33.31 |
| 45-54 ( | 27.11 |
| 55-64 ( | 26.17 |

\*First Time Homebuyers

#### Birth Rates

**Trending** 



Annual Average (5 Yrs)
3.90

#### Labor Force











Ryan Harding
WORK HARDING HOME MORTGAGE TEAM
Loan Officer / President
ryan@workharding.com
NMLS #269043
Direct: 801.228.0937
576 S State Street
Orem, UT 84058
http://www.WORKHARDING.COM





# **Education & Housing**



### Crime

values are per thousand



**Violent Crime** 

2.33

**Aggravated Assault** 1.37 Murder 0.04 Forcible Rape 0.43 Robbery 0.50 **Property Crime** 

28.97

Petty Theft 21.73 Burglary 5.05 Motor Vehicle Theft 2.19 Arson 0.09